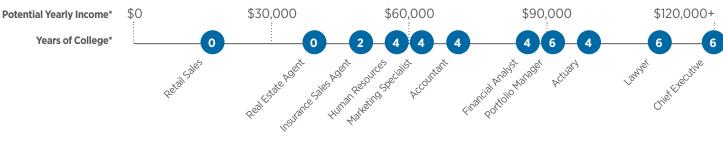

#### Start a Savings Account\*\* at **3riversfcu.org/student-savings** | Speak with a college advisor at **college@trfcu.org**

\*Figures based on data collected in 2019 from mynextmove.org.

\*\*\$5 initial deposit and 2 forms of acceptable IDs: a valid driver's license, social security card, birth certificate, school ID, and/or government-issued ID.